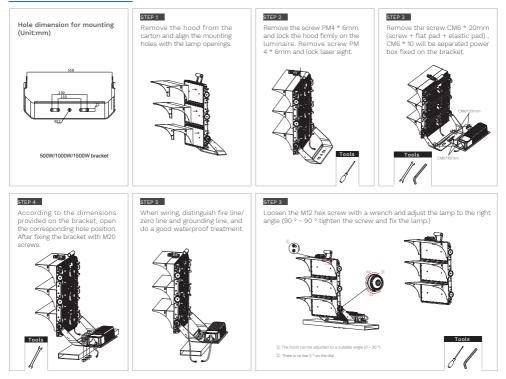

# **MOUNTING**

### ORDER OPTIONAL ACCESSORIES

| STEP 1                           | STEP 2                     | STEP 3                       | STEP 4                           |
|----------------------------------|----------------------------|------------------------------|----------------------------------|
| Laser Sight 1 set, with hardware | Handle bracket 1 set, with | Adjustable Angle Hood 1 set, | Non-adjustable angle Hood 1 set, |
| bracket 1Pcs, with PM4 * 6mm     | OM6 * 25mm stainless steel | with PM4 * 6mm stainless     | with PM4 * Grnm stainless steel  |
| stainless steel screw 1Pcs.      | screw 3Pcs.                | steel screw 8Pcs.            | screw 8Pcs.                      |
|                                  |                            |                              |                                  |