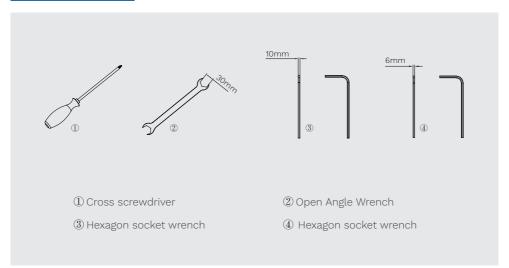

### ORDER OPTIONAL ACCESSORIES

| STEP 1                           | STEP 2                     | STEP 3                       | STEP 4                           |
|----------------------------------|----------------------------|------------------------------|----------------------------------|
| Laser Sight 1 set, with hardware | Handle bracket 1 set, with | Adjustable Angle Hood 1 set, | Non-adjustable angle Hood 1 set, |
| bracket 1Pcs, with PM4 * 6mm     | OM6 * 25mm stainless steel | with PM4 * 6mm stainless     | with PM4 * Grnm stainless steel  |
| stainless steel screw 1Pcs.      | screw 3Pcs.                | steel screw 8Pcs.            | screw 8Pcs.                      |
|                                  |                            |                              |                                  |