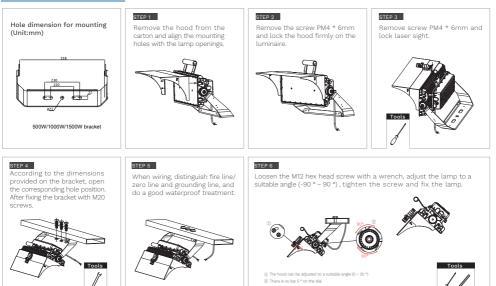

# **MOUNTING**

### ORDER OPTIONAL ACCESSORIES

| STEP 1                           | STEP 2                     | STEP 3                       | STEP 4                           |
|----------------------------------|----------------------------|------------------------------|----------------------------------|
| Laser Sight 1 set, with hardware | Handle bracket 1 set, with | Adjustable Angle Hood 1 set, | Non-adjustable angle Hood 1 set, |
| bracket 1Pcs, with PM4 * 6mm     | OM6 * 25mm stainless steel | with PM4 * 6mm stainless     | with PM4 * Grnm stainless steel  |
| stainless steel screw 1Pcs.      | screw 3Pcs.                | steel screw 8Pcs.            | screw 8Pcs.                      |
|                                  |                            |                              |                                  |