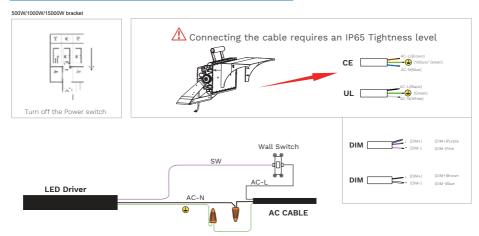

-------------|----------------------------------|
| Laser Sight 1 set, with hardware | Handle bracket 1 set, with | Adjustable Angle Hood 1 set, | Non-adjustable angle Hood 1 set, |
| bracket 1Pcs, with PM4 * 6mm     | OM6 * 25mm stainless steel | with PM4 * 6mm stainless     | with PM4 * Grnm stainless steel  |
| stainless steel screw 1Pcs.      | screw 3Pcs.                | steel screw 8Pcs.            | screw 8Pcs.                      |
|                                  |                            |                              |                                  |

### ORDER OPTIONAL ACCESSORIES





# **MOUNTING**

### ORDER OPTIONAL ACCESSORIES



#### ORDER OPTIONAL ACCESSORIES





### ORDER OPTIONAL ACCESSORIES



### REFER TO THE WIRING DIAGRAM TO MAKE ELECTRICAL CONNECTIONS