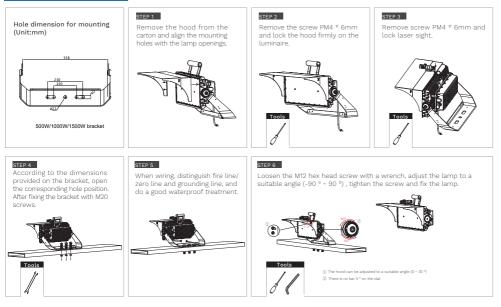

# **MOUNTING**

### ORDER OPTIONAL ACCESSORIES

| STEP 1                           | STEP 2                     | STEP 3                       | STEP 4                           |
|----------------------------------|----------------------------|------------------------------|----------------------------------|
| Laser Sight 1 set, with hardware | Handle bracket 1 set, with | Adjustable Angle Hood 1 set, | Non-adjustable angle Hood 1 set, |
| bracket 1Pcs, with PM4 * 6mm     | OM6 * 25mm stainless steel | with PM4 * 6mm stainless     | with PM4 * Grnm stainless steel  |
| stainless steel screw 1Pcs.      | screw 3Pcs.                | steel screw 8Pcs.            | screw 8Pcs.                      |
|                                  |                            |                              |                                  |